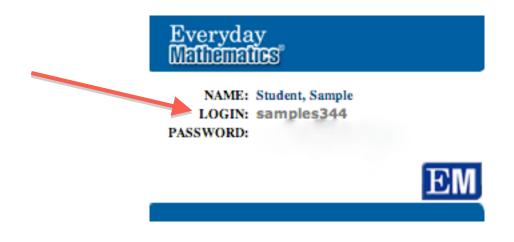

**Step 2:** Locate your Login Name:

**Step 3:** Type your Login Name into the LOGIN Section and hit "Start":

| Everyday<br>Mathematics |                                                                    |  |
|-------------------------|--------------------------------------------------------------------|--|
|                         | Student Login Please type in your LOGIN as it appears on your card |  |