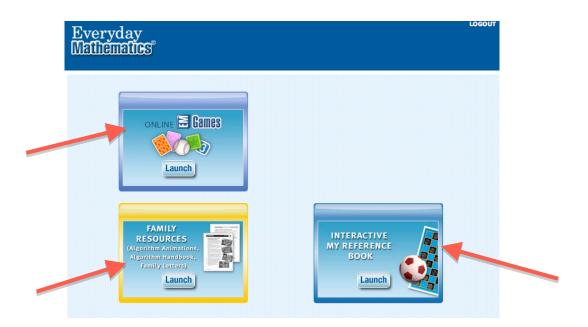

|  |
|--------------------------|--------------------------------------------------------------------|--|
|                          | Student Login Please type in your LOGIN as it appears on your card |  |

**Step 2:** Locate your Login Name:



**Step 3:** Type your Login Name into the LOGIN Section and hit "Start":

| Everyday<br>Mathematics |                                                                    |  |
|-------------------------|--------------------------------------------------------------------|--|
|                         | Student Login Please type in your LOGIN as it appears on your card |  |

You'll see this:



# **Step 4**: Click on your Number, Letter, and Shape (Password)

## Step 5: Click "LOG IN"

You'll see this:



## Step 6: Click the "Online EM Games" Box

#### You'll see this:



Step 7: Hit GO to play a game and HAVE FUN!