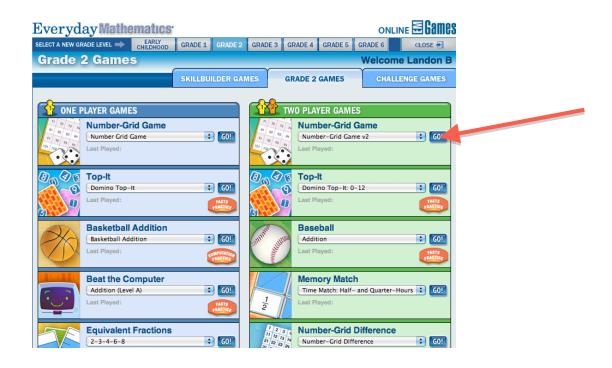

----------|--------------------------------------------------------------------|--|
|                          | Student Login Please type in your LOGIN as it appears on your card |  |

**Step 2:** Locate your Login Name:



**Step 3:** Type your Login Name into the LOGIN Section and hit "Start":

| Everyday<br>Mathematics |                                                                    |  |
|-------------------------|--------------------------------------------------------------------|--|
|                         | Student Login Please type in your LOGIN as it appears on your card |  |

You'll see this:



# **Step 4**: Click on your Number, Letter, and Shape (Password)

## Step 5: Click "LOG IN"

You'll see this:



## Step 6: Click the "Online EM Games" Box

#### You'll see this:



Step 7: Hit GO to play a game and HAVE FUN!