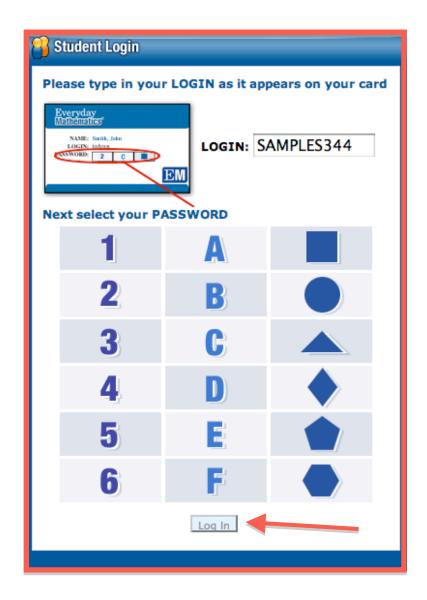

You'll see this:

# **Step 4**: Click on your Number, Letter, and Shape (Password)

## Step 5: Click "LOG IN"

You'll see this: